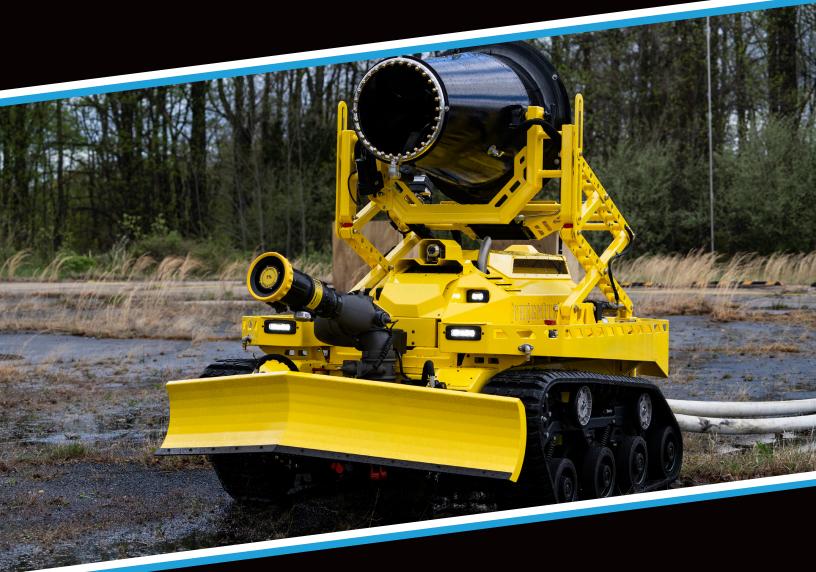

# THERMITE<sup>™</sup> RS3

### MAXIMUM STANDOFF WITH AN OUTPUT OF 2,500 GALLONS PER MINUTE

The Thermite RS3 is a super-high volume, low center of gravity, wide chassis, industrial firefighting robot. The RS3 is remotely operated with a bellypack controller that provides high-definition video feedback for ultimate maneuverability in difficult conditions. The RS3's modular design and wider stance allows additional equipment to be incorporated, including a plow assembly and positive pressure ventilation (PPV) ventilator. Fabricated using industrial-grade steel reinforced rubber tracks, RS3 can navigate rugged terrain and withstand exposure to the extreme elements.

# THERMITE RS3

TRACKS DESCRIPTION Industrial-grade belted rubber

POWER TRANSMISSION Hydrostatic

TYPE Independent propulsion

WINCH 8,000 lb capacity

VIDEO SYSTEM DTV (standard) FLIR thermal (optional)

MAX GRADE SLOPE +50%

MAX SIDE SLOPE 35%

RANGE +300-500 m

SPEED 8 mph

MAKE & MODEL Yanmar 3TNV88C

FUEL CAPACITY 9 gal

ENGINE DESCRIPTION 36.8 hp, diesel, 4 stroke, water cooled

## DIMENSIONS

VEHICLE WEIGHT +/- 3,500 lb depending on attachments

GROUND CLEARANCE 10 in

LENGTH 84.25 in

WIDTH 65.5 in

HEIGHT 64.5 in

#### FOAM NOZZLE

FOAM TANK

SCENE LIGHTING

COMPRESSED AIR FOAM SYSTEM (CAFS)

#### **PPV VENTILATOR**

- Max PPV Tilt: 35 degrees above horizontal
- Flow: 9,200 cfm

#### PLOW ASSEMBLY

- Height: 13 in
- Width: 65 in

LENGTH WITH ATTACHMENTS +/- 74-96 in

WIDTH WITH ATTACHMENTS +/- 65 in HEIGHT WITH ATTACHMENTS 87 in

MAKE & MODEL Elkhart Brass Scorpion

MAX STREAM HORIZONTAL +300 ft / 100 m

MAX STREAM VERTICAL +150 ft / 50 m

MAX PSI/BARS 200 psi

FLOW 2,500 gpm

#### FEATURES

- 36.8 hp diesel engine
- 2,500 gpm nozzle
- Stand off range of over 300-500 m
- Track and vehicle cooling sprayers
- Up to 20 hr of runtime without refueling
- High strength industrialgrade belted rubber tracks
- Provides reconnaissance and situational awareness in high risk areas