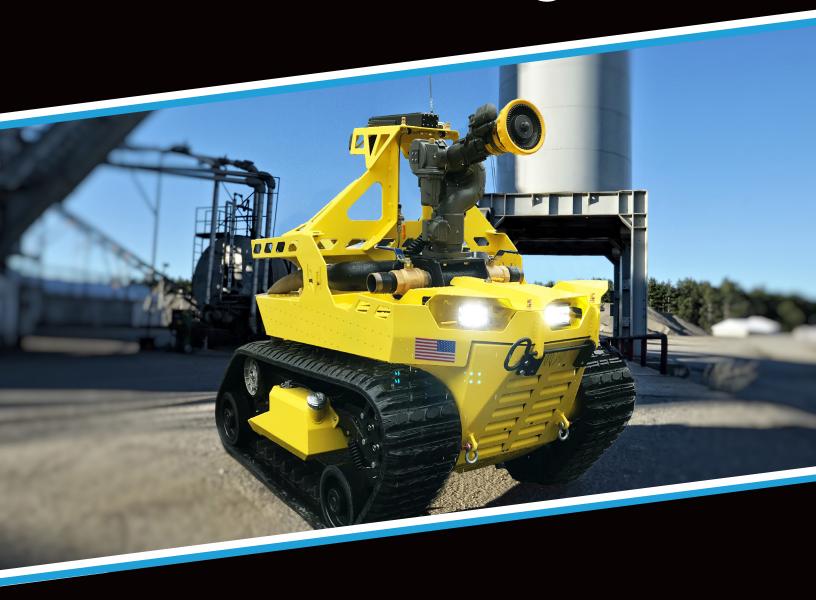

## THERMITE RS1

## UNSURPASSED MOBILITY WITH MAXIMUM STANDOFF

Thermite RS1 is the most capable, durable and reliable firefighting robot on the market. The RS1 is remotely operated with a bellypack controller that provides high-definition and infrared video in real-time, allowing the machine to traverse hazardous terrain with maximum control. Manufactured by leaders in robotic innovation, RS1 has the power to push vehicles from its path, the agility to climb stairs and the ability to output a maximum 1,250 gpm at 200 psi. Fabricated using durable construction-grade components, the RS1 can navigate challenging terrains and withstand exposure to extreme elements. Thermite is designed as an advanced tool to help operators combat fires safely and efficiently.