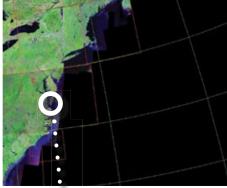

## LARGE SCALE MOSAICS

The **RemoteView™ Virtual Mosaic™** extension streamlines the process of building extremely large-scale virtual mosaics from national level and high-resolution commercial imagery. The Virtual Mosaic extension can easily handle mosaics containing numerous images, creating terabyte sized mosaics. This extension is ideal for broad area search applications or when imagery analysis requires a large area context.

- Rapid mosaic navigation
- Create search patterns either in Overview or Main Viewer windows
- Apply pre-defined search patterns as shapefiles
- Overlay image data on mosaic option
- Hide individual images or outlines
- Create broad or directed area search patterns
- Start, pause, stop searches
- Adjustable search speed
- Snail trail on/off option
- Save, apply snail trails as shapefiles