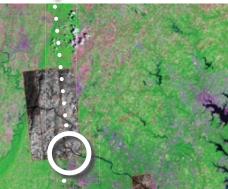

## LARGE SCALE MOSAICS

The **RemoteView™ Virtual Mosaic™** extension streamlines the process of building extremely large-scale virtual mosaics from national level and high-resolution commercial imagery. The Virtual Mosaic extension can easily handle mosaics containing numerous images, creating terabyte sized mosaics. This extension is ideal for broad area search applications or when imagery analysis requires a large area context.

- Rapid mosaic navigation
- Create search patterns either in Overview or Main Viewer windows
- Apply pre-defined search patterns as shapefiles
- Overlay image data on mosaic option
- Hide individual images or outlines
- Create broad or directed area search patterns
- Start, pause, stop searches
- Adjustable search speed
- Snail trail on/off option
- Save, apply snail trails as shapefiles