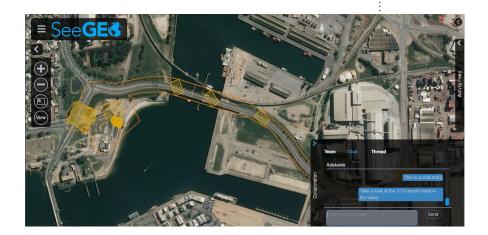

#### **WORKSPACES AND COLLABORATION**

- > User Generated Cloud Workspaces: Organize related video, imagery, GIS, and user generated content
- > Live Search: Links back to original guery and automatically adds new content that matches the search criteria
- > Workspace Sharing: Live editing, commenting, chat, feedback, user invitations and notifications
- > Workflow Management: Includes analyst tasking, reporting, team management and task collaboration