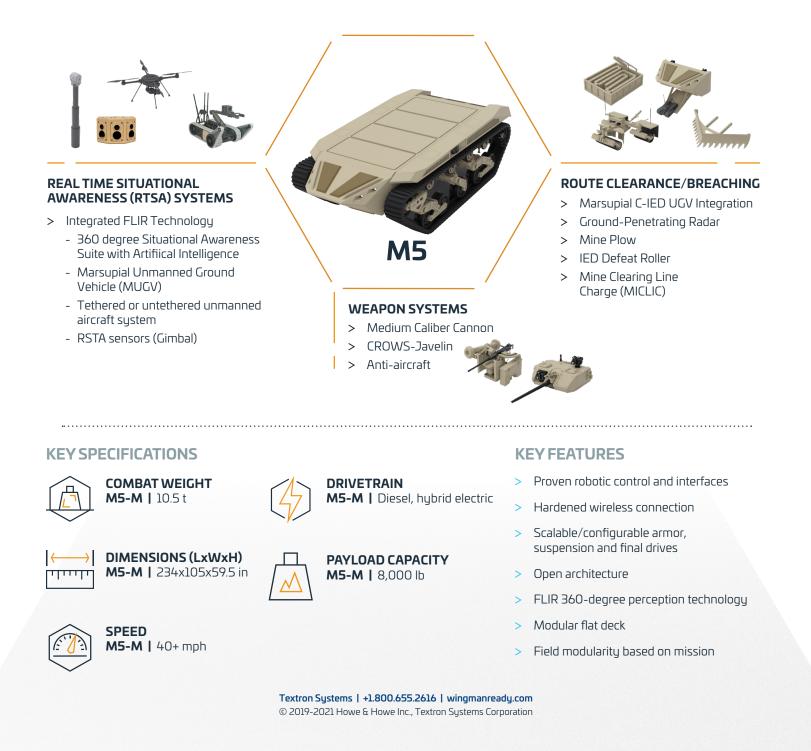

## **MULTI-DOMAIN MISSION AGILITY**

RIPSAW M5 is the 5th generation of RIPSAW providing speed, mobility and unmanned capability. The M5 can silently maneuver and keep pace with the current and future maneuver forces, pushing capabilities beyond the human formation. Designed with an open architecture and a flat deck to accommodate a variety of payloads, the M5 can be tailored for your mission.