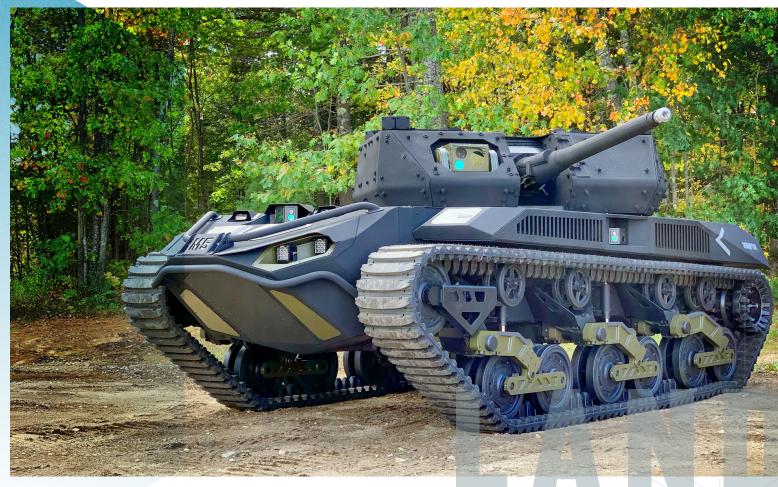

## RIPSAN M5 BUILT TO DISRUPT

## EXTREME MOBILITY, DECISIVE LETHALITY...WINGMAN READY!

Bringing together speed of innovation and proven program execution, the RIPSAW M5 is ready for the fight. The M5 offers a low risk schedule, proven safety certifications for multiple robotic platforms and leverages multiple years of successful unmanned system and robotics integration at the tactical edge; multi-domain intelligence, surveillance and reconnaissance (ISR); world-class intelligent sensors; and manufacturing of combat-proven technologies. Our service and support teams are committed to providing mission readiness and safety anytime, anywhere. The M5 is your multi-mission wingman, purpose-built to support and disrupt the battlefield now.