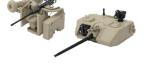

nt and future maneuver forces, pushing capabilities beyond the human formation. Designed with an open architecture, scalable with commonality between RCV-L and RCV-M and a flat deck to accommodate a variety of payloads, the M5 can be tailored for your mission.



# REAL TIME SITUATIONAL AWARENESS (RTSA) SYSTEMS

- > Integrated FLIR Technology
  - 360 degree Situational Awareness Suite with Artifiical Intelligence
  - Marsupial Unmanned Ground Vehicle (MUGV)
  - Tethered or untethered unmanned aircraft system
  - RSTA sensors (Gimbal)



# WEAPON SYSTEMS

- > Medium Caliber Cannon
- > CROWS-Javelin
- > Anti-aircraft



### **ROUTE CLEARANCE/BREACHING**

- > Marsupial C-IED UGV Integration
- > Ground-Penetrating Radar
- > Mine Plow
- > IED Defeat Roller
- Mine Clearing Line Charge (MICLIC)



## **KEY SPECIFICATIONS**



**COMBAT WEIGHT M5-L |** 7.5 t **M5-M |** 10.5 t



**DIMENSIONS (LxWxH) M5-L** | 187x96x59.5 in **M5-M** | 234x105x59.5 in



**DRIVETRAIN M5-L |** Diesel, hybrid electric **M5-M |** Diesel, hybrid electric



**PAYLOAD CAPACITY M5-L** | 3,000 lb **M5-M** | 8,000 lb

## **KEY FEATURES**

- > Proven robotic control and interfaces
- > Hardened wireless connection
- Scalable/configurable armor, suspension and final drives
- > Open architecture
- > FLIR 360-degree perception technology
- > Modular flat deck
- Field modularity based on mission



**SPEED M5-L |** 45+ mph **M5-M |** 40+ mph