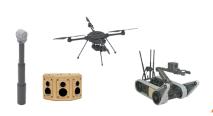

# REAL TIME SITUATIONAL AWARENESS (RTSA) SYSTEMS

- > Integrated FLIR Technology
  - 360 degree Situational Awareness Suite with Artifiical Intelligence
  - Marsupial Unmanned Ground Vehicle (MUGV)
  - Tethered or untethered unmanned aircraft system
  - RSTA sensors (Gimbal)