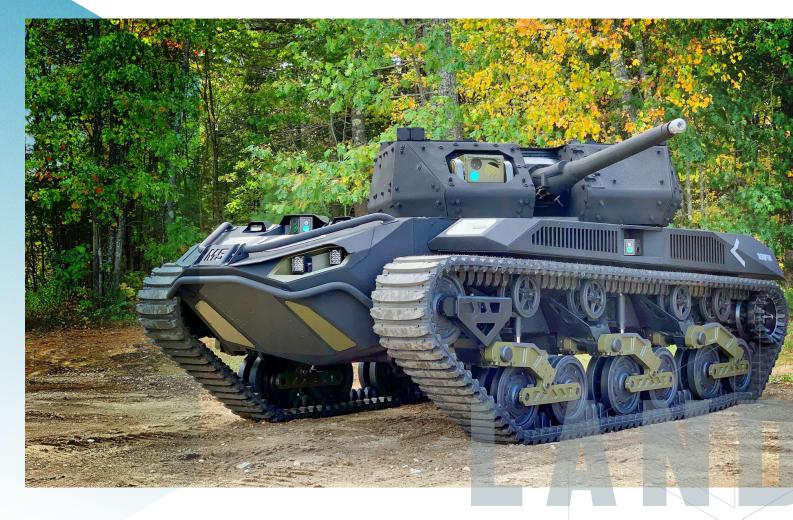

# RIPSAW M5 RCV BUILT TO DISRUPT

# EXTREME MOBILITY, DECISIVE LETHALITY...WINGMAN READY!

Bringing together speed of innovation and proven program execution, the RIPSAW M5 Robotic Combat Vehicle (RCV) is ready for the fight. Team Ripsaw offers a low risk schedule, proven safety certifications for multiple robotic platforms and leverages multiple years of successful unmanned system and robotics integration at the tactical edge; multi-domain intelligence, surveillance and reconnaissance (ISR); world-class intelligent sensors; and manufacturing of combat-proven technologies. Our service and support teams are committed to providing mission readiness and safety anytime, anywhere. The RIPSAW M5 is your multi-mission wingman, purposebuilt to support and disrupt the battlefield now.

# **MULTI-DOMAIN MISSION AGILITY**

RIPSAW M5 is the 5th generation of RIPSAW providing speed, mobility and unmanned capability. The M5 can silently maneuver and keep pace with the current and future maneuver forces, pushing capabilities beyond the human formation. Designed with an open architecture, scalable with commonality between RCV-L and RCV-M and a flat deck to accommodate a variety of payloads, the M5 can be tailored for your mission.