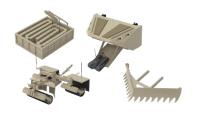

### **ROUTE CLEARANCE/BREACHING**

- > Marsupial C-IED UGV Integration
- > Ground-Penetrating Radar
- > Mine Plow
- > IED Defeat Roller
- Mine Clearing Line Charge (MICLIC)