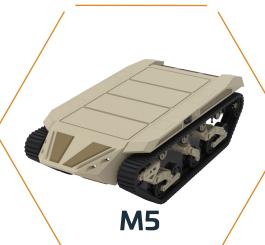

# **MULTI-DOMAIN MISSION AGILITY**

RIPSAW M5 is the 5th generation of RIPSAW providing speed, mobility and unmanned capability. The M5 can silently maneuver and keep pace with the current and future maneuver forces, pushing capabilities beyond the human formation. Designed with an open architecture, scalable with commonality between RCV-L and RCV-M and a flat deck to accommodate a variety of payloads, the M5 can be tailored for your mission.

## **KEY SPECIFICATIONS**

**COMBAT WEIGHT M5-L |** 7.5 t **M5-M |** 10.5 t

**DIMENSIONS (LxWxH) M5-L** | 187x96x59.5 in **M5-M** | 234x105x59.5 in

**DRIVETRAIN M5-L |** Diesel, hybrid electric **M5-M |** Diesel, hybrid electric

## **KEY FEATURES**

- > Proven robotic control and interfaces
- > Hardened wireless connection
- Scalable/configurable armor, suspension and final drives
- > Open architecture
- > FLIR 360-degree perception technology
- > Modular flat deck
- Field modularity based on mission