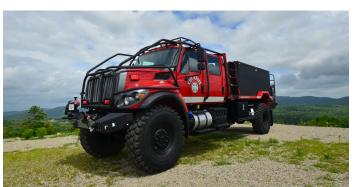

#### **SPECIFICATIONS**

CHASSIS 2 or 4-Door

International HV 507

ENGINE L9 Cummins 330 HP/1,000 ft-lb torque\*

**TIRES** 

Front: Michelin 425/65R22.5 XZY-3 Rear: Goodyear 445/65R22.5 G296 MSA

TANK CAPACITY

Water: 1,250 gal or 1,500 gal

Foam: 30 gal

PUMP

Darley HE Kubota 48HP Diesel D1803T

GVWR 40,600 lb

Photo shown with customization

## **OPTIONS**

- Custom logo
- Porta Tank (Drop pool)- 2,100 gal
- Auto-eject battery maintainer
- High-volume dump gate
- Four chemical barrel holders

Photo shown with customization