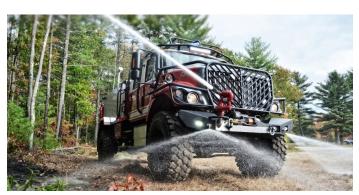

### **BIGGER AND BETTER**

A firefighter's best friend, the Big Dog is all bark AND bite. Arrive at your scene ready for action with up to 1,500 gallons of water. Howe & Howe is thrilled to have combined our engineering expertise with Textron Systems' proven history of manufacturing to give you a bigger and better wildland truck. Select from our standard 2-Door and 4-Door models or work with our team to customize a truck that meets your unique needs.

## **FEATURES**

- Whelen LED light package
- Heavy-duty off-road bumper with winch
- Skid plates
- LED illumination in toolboxes
- Custom center console with pump controls/gauges
- Camera system with turret mounted and rear backup camera
- Front bumper mounted turret
- Front ground sweeps