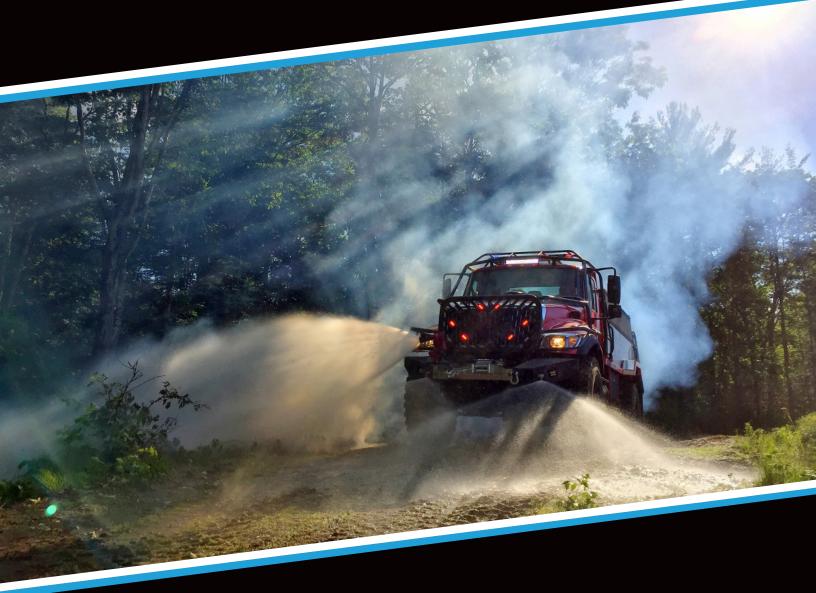

### **BIGGER AND BETTER**

A firefighter's best friend, the Big Dog is all bark AND bite. Arrive at your scene ready for action with up to 1,500 gallons of water. Howe & Howe is thrilled to have combined our engineering expertise with Textron Systems' proven history of manufacturing to give you a bigger and better wildland truck. Select from our standard 2-Door and 4-Door models or work with our team to customize a truck that meets your unique needs.

## **FEATURES**

- Whelen LED light package
- Heavy-duty off-road bumper with winch
- Skid plates
- LED illumination in toolboxes
- Custom center console with pump controls/gauges
- Camera system with turret mounted and rear backup camera
- Front bumper mounted turret
- Front ground sweeps