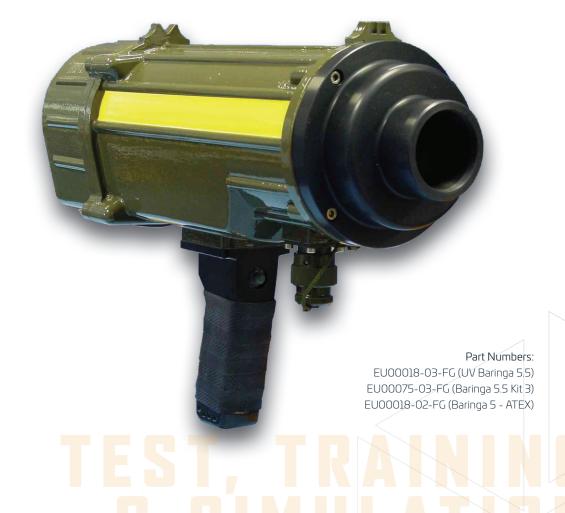

# **UV BARINGA**<sup>™</sup>

**UV MISSILE WARNING SYSTEM TEST SET** 

# **UV MISSILE WARNING SYSTEM FLIGHT-LINE CONFIDENCE TEST AND** LABORATORY & TEST EVALUATION

The Ultraviolet (UV) Baringa is a pre-mission flight-line confidence test set designed to stimulate UV Missile Warning Systems (MWS) such as AN/AAR-47, -54, -57 (CMWS), -60 (MILDS) and MAWS 200/300. The Baringa is a ruggedized, military specification (MIL-SPEC) product, which can be operated from typical standoff ranges of 5 m to 30 m. The Baringa can also be used to simulate the UV signature of typical flares to check that the MWS is immune to flare blinding.

# **ULTRAVIOLET MISSILE WARNING SYSTEM TEST SET**