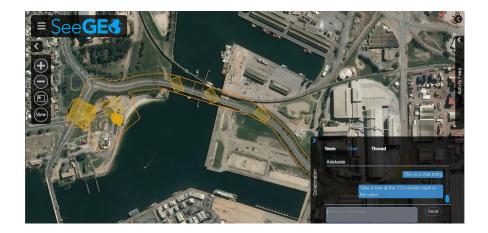

#### **WORKSPACES AND COLLABORATION**

- > User Generated Cloud Workspaces: Organize related video, imagery, GIS, and user generated content
- > Live Search: Links back to original guery and automatically adds new content that matches the search criteria
- > Workspace Sharing: Live editing, commenting, chat, feedback, user invitations and notifications
- > Workflow Management: Includes analyst tasking, reporting, team management and task collaboration